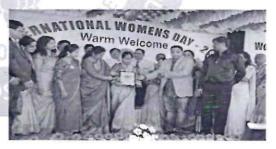

## Celebrations for providing inclusive environment

2016-2017

#### Function Poster's

#### **GALLERY**

Krishna Jeyanthi celebrations

International women's Day function

PRINCIPAL NEW PRINCE SHRI BHAVANI COLLEGE OF ENGINEERING & TECHNOLOGY GOWRIVAKKAM, CHENNAI - 600 073