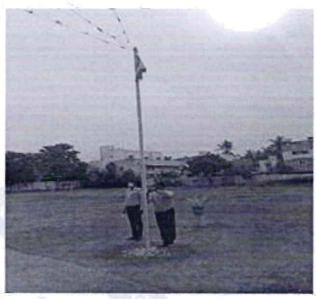

#### GALLERY

Flag Hoisting

Online Celebrations

Teachers Day-Online Celebrations

Drawing Competition

NEW PRINCE SHRI BHAVANI COLLEGE OF ENGINEERING & TECHNOLOGY GOWRIVAKKAM, CHENNAI - 600 073

nceengg\_official

Tambaram - Velachery Main Road, Santhosapuram, Chennal-600 073. Ph: 044 22780303 | www.newprinceshribhavani.com

Flag Hoisting

Online Celebrations

Observing Silent Tribute-Martyr's Day

NEW PRINCE SHRI BHAVANI COLLEGE OF **ENGINEERING & TECHNOLOGY** 

Flag Hoisting at College Campus

Tambaram - Velachery Main Road, Santhosapuram, Chennal-600 073. Ph: 044 22780303 | www.newprinceshribhavani.com

#### GALLERY

Flag Hoisting at College Campus

Teacher's Day Celebrations

Students participation in Various Competitions

NEW PRINCE SHRI BHAVANI COLLEGE OF **ENGINEERING & TECHNOLOGY** GOWRIVAKKAM, CHENNAI - 600 073

#### GALLERY

Flag Hoisting

Students participation in Various Competitions

NEW PRINCE SHRI BHAVANI COLLEGE OF ENGINEERING & TECHNOLOGY GOWRIVAKKAM, CHENNAL - 600 073

13