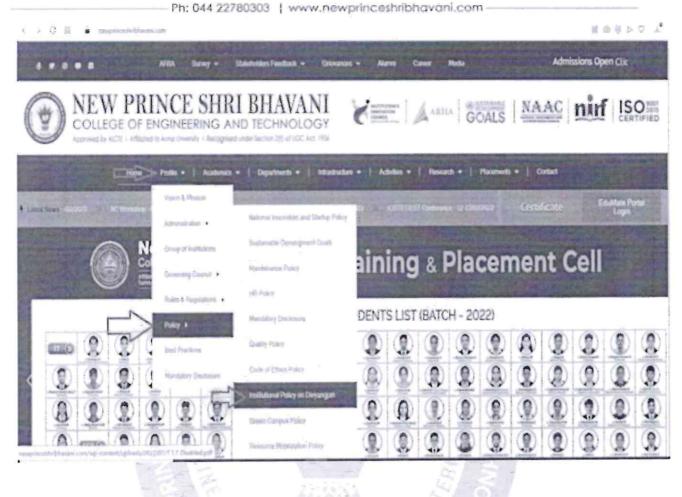

Institutional Policy on Divyangjan is available at College website.

www.newprinceshribhavani.com

Under Profile tab >> Policy >> Institutional Policy on Divyangjan

http://newprinceshribhavani.com/wp-content/uploads/2022/07/7.1.7-Disabled.pdf