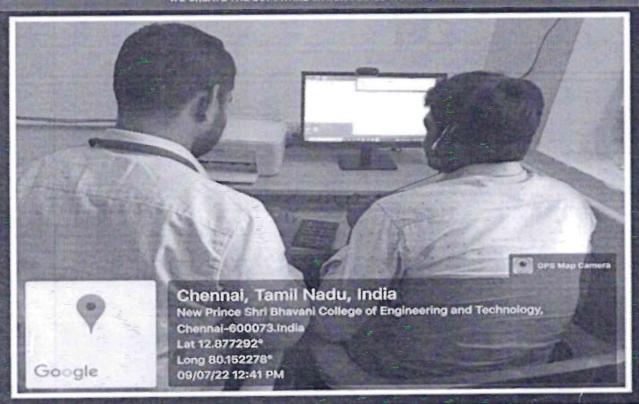

#### 7.1.7:: Provision for enquiry and information Human Assistance, reader, scribe, soft copies of reading material, Screen reading

New Prince Shri Bhavani College of Engineering and Technology provides a disabled friendly barrier free environment for the students and faculty in all aspects. Our Institution will follow certain practices to support the Divyangjan students and also provide the facility needed for them. Our Institution is committed to understand the various rights, regulations, scholarships provisions, facilities, opportunities given by the legislation on the Persons with Disabilities (Equal Opportunities, Protection of Rights and Full Participation) rules, 1996 and Amended Rules for Persons with Disabilities and to implement the same for the Divyangjan.

- Assistive device Wheel chairs are available in college campus to promote mobility and enhance quality of life for people who have difficulties in walking.
- An assessible toilet with wheelchair accessible facility is available in college campus for the betterment of disabled persons.
- Barrier free directional signposts are available at college campus for successful transitioning inside the college campus.
- Disabled friendly tactlile paths are available in college campus helps blind people for easy access.
- Library is rich in stock of different text book and reference books for students and researcher where braille books and CDs are available for getting technical information.
- · Open source screen reading software NVDA is available to access the materials in website as well as the softcopies.
- Screen Reader is an assistive software programme which helps the visually impaired or the blind to work with computer.
- The Non Visual Desktop Access (NVDA) is free; open-source software. It is installed in the computers at computer Lab to help the visually challenged students in learning.
- Immediate enquiry and Human assistance is available at front office. Wheel Chair with an assistant is always available to assist the disabled persons.