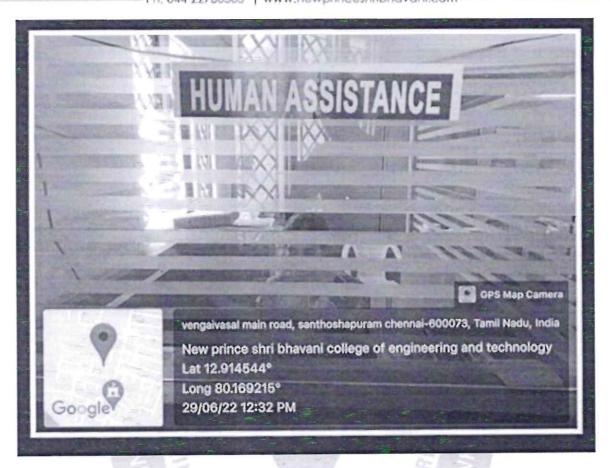

- Assistive device Wheel chairs are available in college campus to promote mobility and enhance quality of life for people who have difficulties in walking.
- An assessible toilet with wheelchair accessible facility is available in college campus for the betterment of disabled persons.
- Barrier free directional signposts are available at college campus for successful transitioning inside the college campus.
- Disabled friendly tactlile paths are available in college campus helps blind people for easy access.
- Library is rich in stock of different text book and reference books for students and researcher where braille books and CDs are available for getting technical information.
- · Open source screen reading software NVDA is available to access the materials in website as well as the softcopies.
- Screen Reader is an assistive software programme which helps the visually impaired or the blind to work with computer.
- The Non Visual Desktop Access (NVDA) is free; open-source software. It is installed in the computers at computer Lab to help the visually challenged students in learning.
- Immediate enquiry and Human assistance is available at front office. Wheel Chair with an assistant is always available to assist the disabled persons.