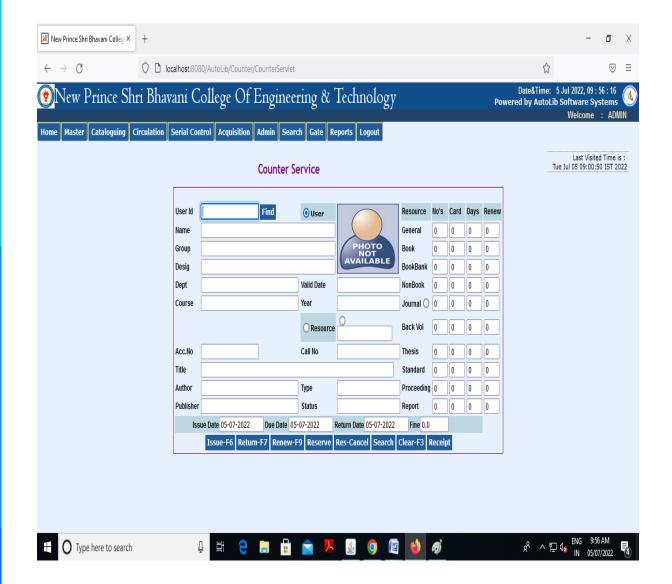

|          | CG     |                   | 9%<br>9% |            |       |





Affiliated to Anna University | Approved by AICTE | Accredited by NAAC Tambaram - Velachery Main Road, Santhosapuram, Chennai-600 073.

Ph: 044 22780303 | www.newprinceshribhavani.com-







Affiliated to Anna University | Approved by AICTE | Accredited by NAAC Tambaram - Velachery Main Road, Santhosapuram, Chennai-600 073.

Ph: 044 22780303 | www.newprinceshribhavani.com

#### LIBRARY E- ACCESS















Academics ▼ | Departments ▼ | Infrastructure ▼ | Activities ▼ | Research ▼









Affiliated to Anna University | Approved by AICTE | Accredited by NAAC Tambaram - Velachery Main Road, Santhosapuram, Chennai-600 073. Ph: 044 22780303 | www.newprinceshribhavani.com

#### **AUTOLIB HOME SCREEN**







Affiliated to Anna University | Approved by AICTE | Accredited by NAAC Tambaram - Velachery Main Road, Santhosapuram, Chennai-600 073. Ph: 044 22780303 | www.newprinceshribhavani.com-

### **MEMBERSHIP ID**



New Prince Shri Bhavani College Of Engineering & Technology Gowrivakkam, Chennai-600073.

|             |                 | Date: 05/07/2022 |         |          |               |
|-------------|-----------------|------------------|---------|----------|---------------|
| User ID     | User Name       | Designation      | In Time | Out Time | Minutes Spend |
| 02/06/2020  |                 |                  |         |          |               |
| UG18CSE38   | SATHISH KUMAR.D | Student          | 08:40   | 08:43    | 3             |
| UG18CSE38   | SATHISH KUMAR.D | Student