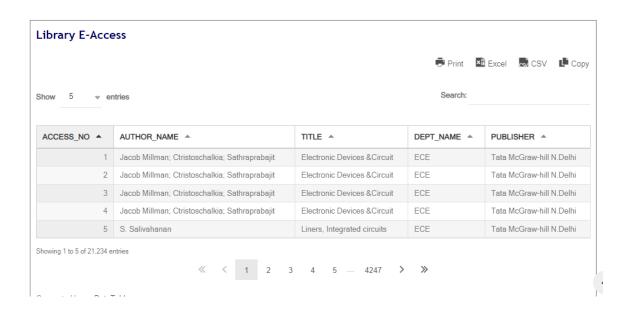

#### LIBRARY E- ACCESS

Academics ▼ | Departments ▼ | Infrastructure ▼ | Activities ▼ | Research ▼

Affiliated to Anna University | Approved by AICTE | Accredited by NAAC Tambaram - Velachery Main Road, Santhosapuram, Chennai-600 073. Ph: 044 22780303 | www.newprinceshribhavani.com