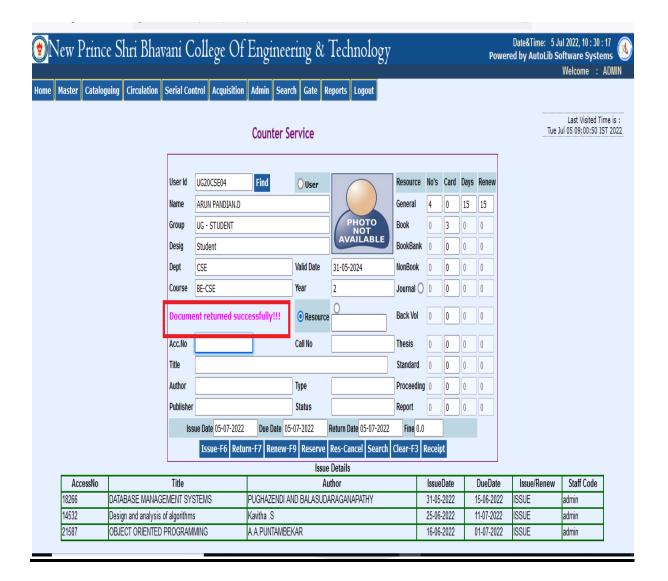

#### **BOOK RETURN FORM**

Affiliated to Anna University | Approved by AICTE | Accredited by NAAC Tambaram - Velachery Main Road, Santhosapuram, Chennai-600 073.

Ph: 044 22780303 | www.newprinceshribhavani.com