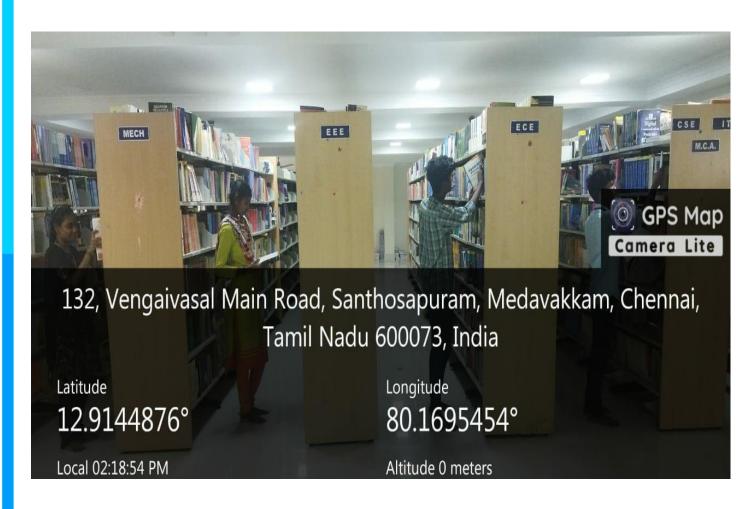

#### **CENTRAL LIBRARY**

# LEARNING RESOURCES SALIENT FEATURES OF THE LIBRARY

- New Prince Shri Bhavani College of Engineering and Technology is one of the best engineering college libraries in the state.
- It started its function with a vision to serve the information needs of its users and it mainly holds books related to engineering and allied subjects.
- Our Library complements the academic component of the college with good campus life. This enhances the overall learning experience of students because of a wide range of extra-curricular programmes, facilities, services and activities.
- New Prince Shri Bhavani College of Engineering and Technology established its library in the year 2008 with the total area of 4100sq.feet.
- The library has a collection of over 21782 Volumes/7003 titles of text books of Engineering, Humanities, and Management.
- The library is also subscribing for 108 journals, NPTEL facility (National Programme on Technology Enhanced Learning) to access video lectures and Membership of DELNET (Inter library loan) for resource sharing.
- National Digital library membership with 20 systems to access the E-Journals, Ebooks, CD/DVD's are available in library.
- Library provides uncompromising information and intellectual requirements to its students and faculty with a user-friendly approach. It offers a fully integrated and dynamic environment for conducting academic study.