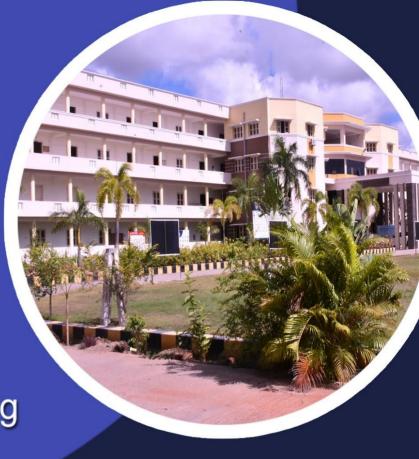

#### **CENTRAL LIBRARY**

# LEARNING RESOURCES SALIENT FEATURES OF THE LIBRARY

- New Prince Shri Bhavani College of Engineering and Technology is one of the best engineering college libraries in the state.
- It started its function with a vision to serve the information needs of its users and it mainly holds books related to engineering and allied subjects.
- Our Library complements the academic component of the college with good campus life. This enhances the overall learning experience of students because of a wide range of extra-curricular programmes, facilities, services and activities.
- New Prince Shri Bhavani College of Engineering and Technology established its library in the year 2008 with the total area of 4100sq.feet.
- The library has a collection of over 21782 Volumes/7003 titles of text books of Engineering, Humanities, and Management.
- The library is also subscribing for 108 journals, NPTEL facility (National Programme on Technology Enhanced Learning) to access video lectures and Membership of DELNET (Inter library loan) for resource sharing.
- National Digital library membership with 20 systems to access the E-Journals, Ebooks, CD/DVD's are available in library.
- Library provides uncompromising information and intellectual requirements to its students and faculty with a user-friendly approach. It offers a fully integrated and dynamic environment for conducting academic study.