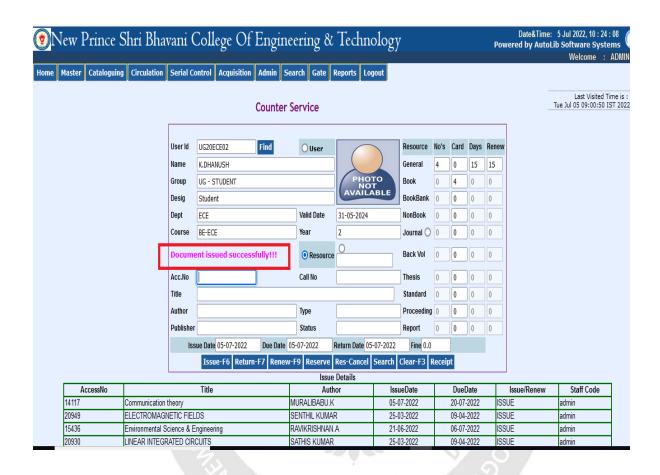

#### **BOOK ISSUE FORM**

Affiliated to Anna University | Approved by AICTE | Accredited by NAAC Tambaram - Velachery Main Road, Santhosapuram, Chennai-600 073.

Ph: 044 22780303 | www.newprinceshribhavani.com