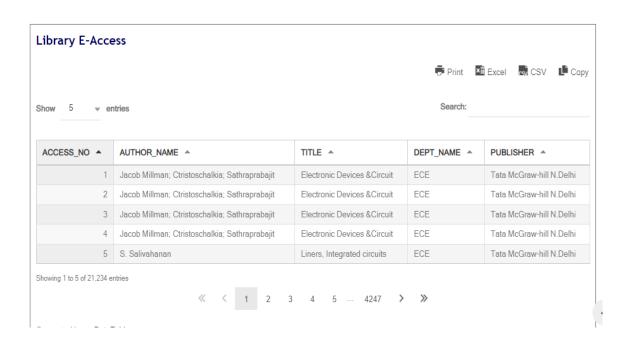

#### LIBRARY E- ACCESS

Academics ▼ | Departments ▼ | Infrastructure ▼ | Activities ▼ | Research ▼

Affiliated to Anna University | Approved by AICTE | Accredited by NAAC Tambaram - Velachery Main Road, Santhosapuram, Chennai-600 073. Ph: 044 22780303 | www.newprinceshribhavani.com