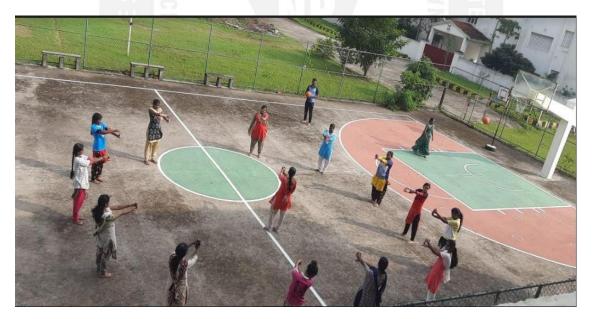

#### YOGA DAY - PHOTO GALLERY

#### Chennai, Tamil Nadu, India

IT BLOCK, New Prince Shri Bhavani College Of Engineering & Technology, Sembakkam, Chennai, Tamil Nadu 600073, India Lat 12.914758° Long 80.168166° 17/06/22 11:53 AM

Affiliated to Anna University | Approved by AICTE | Accredited by NAAC Tambaram - Velachery Main Road, Santhosapuram, Chennai-600 073. Ph: 044 22780303 | www.newprinceshribhavani.com