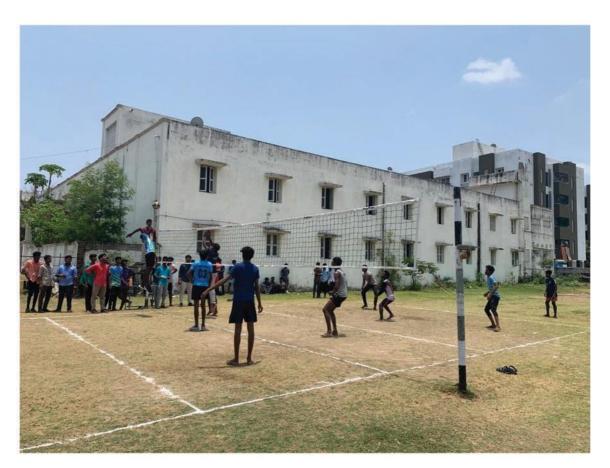

#### VALLEY BALL COURT

**BASKET BALL COURT** 

Affiliated to Anna University | Approved by AICTE | Accredited by NAAC Tambaram - Velachery Main Road, Santhosapuram, Chennai-600 073. Ph: 044 22780303 | www.newprinceshribhavani.com