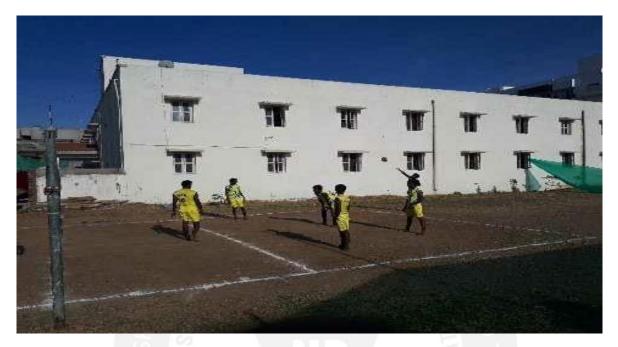

#### VALLEY BALL COURT

**BASKET BALL COURT** 

Affiliated to Anna University | Approved by AICTE | Accredited by NAAC Tambaram - Velachery Main Road, Santhosapuram, Chennai-600 073. Ph: 044 22780303 | www.newprinceshribhavani.com