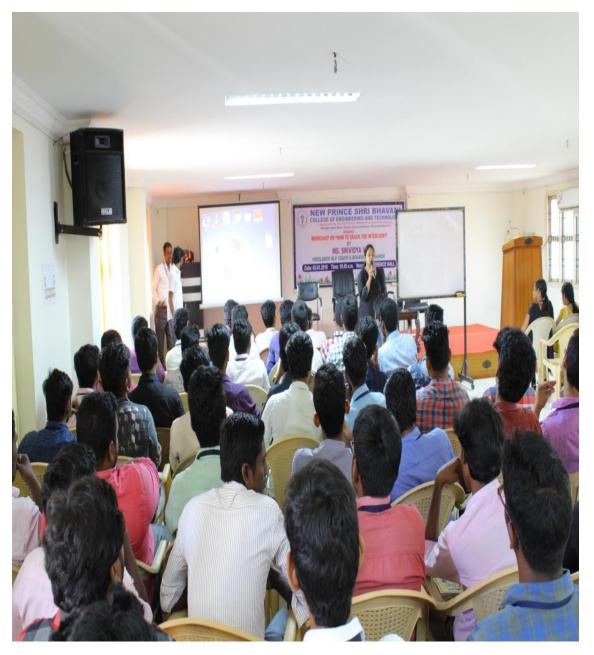

.com







Latitude 12.91481016° Local 11:06:56 AM GMT 05:36:56 AM Longitude 80.16836357° Altitude -72.9 meters Wednesday, 20-04-2022















Affiliated to Anna University | Approved by AICTE | Accredited by NAAC Tambaram - Velachery Main Road, Santhosapuram, Chennai-600 073. Ph: 044 22780303 | www.newprinceshribhavani.com

#### YOGA DAY - PHOTO GALLERY





#### Chennai, Tamil Nadu, India

IT BLOCK, New Prince Shri Bhavani College Of Engineering & Technology, Sembakkam, Chennai, Tamil Nadu 600073, India Lat 12.914758° Long 80.168166° 17/06/22 11:53 AM























Affiliated to Anna University | Approved by AICTE | Accredited by NAAC Tambaram - Velachery Main Road, Santhosapuram, Chennai-600 073. Ph: 044 22780303 | www.newprinceshribhavani.com

#### CULTURAL ACTIVITIES