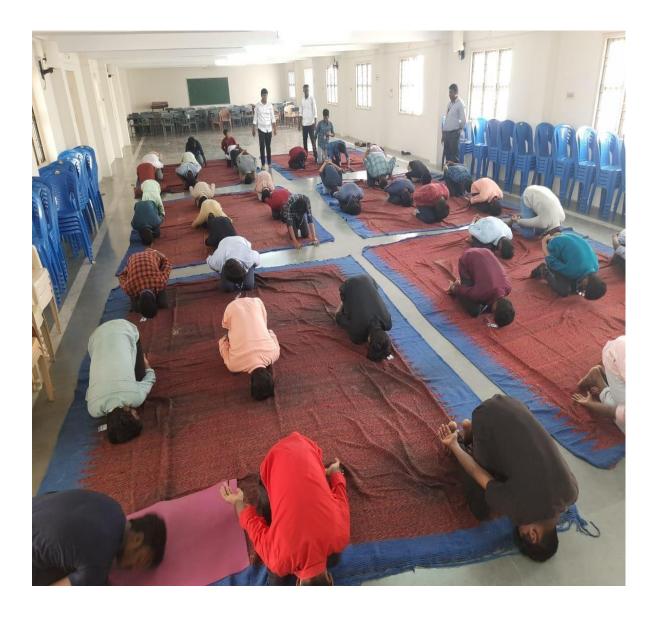

#### YOGA DAY - PHOTO GALLERY

#### Chennai, Tamil Nadu, India

IT BLOCK, New Prince Shri Bhavani College Of Engineering & Technology, Sembakkam, Chennai, Tamil Nadu 600073, India Lat 12.914758° Long 80.168166° 17/06/22 11:53 AM

Affiliated to Anna University | Approved by AICTE | Accredited by NAAC Tambaram - Velachery Main Road, Santhosapuram, Chennai-600 073. Ph: 044 22780303 | www.newprinceshribhavani.com