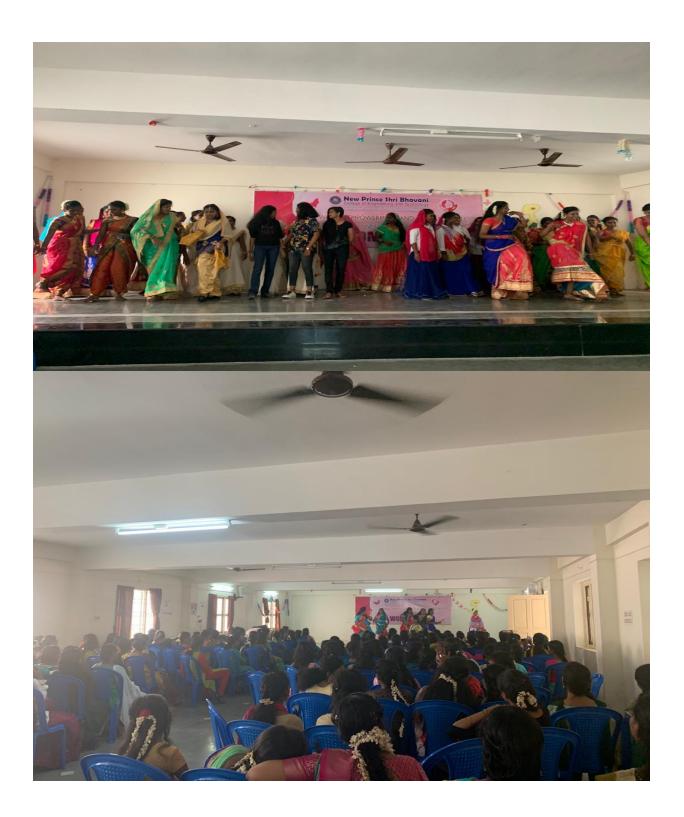

Latitude 12.91481016° Local 11:06:56 AM GMT 05:36:56 AM Longitude 80.16836357° Altitude -72.9 meters Wednesday, 20-04-2022















Affiliated to Anna University | Approved by AICTE | Accredited by NAAC Tambaram - Velachery Main Road, Santhosapuram, Chennai-600 073. Ph: 044 22780303 | www.newprinceshribhavani.com

#### YOGA DAY - PHOTO GALLERY





#### Chennai, Tamil Nadu, India

IT BLOCK, New Prince Shri Bhavani College Of Engineering & Technology, Sembakkam, Chennai, Tamil Nadu 600073, India Lat 12.914758° Long 80.168166° 17/06/22 11:53 AM























Affiliated to Anna University | Approved by AICTE | Accredited by NAAC Tambaram - Velachery Main Road, Santhosapuram, Chennai-600 073. Ph: 044 22780303 | www.newprinceshribhavani.com

#### CULTURAL ACTIVITIES