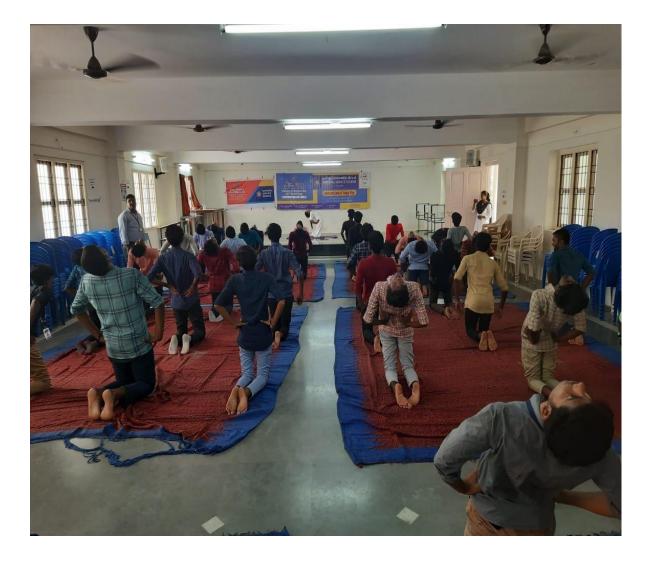

ALLEY BALL COURT



**BASKET BALL COURT** 







Affiliated to Anna University | Approved by AICTE | Accredited by NAAC Tambaram - Velachery Main Road, Santhosapuram, Chennai-600 073. Ph: 044 22780303 | www.newprinceshribhavani.com







Latitude 12.91481016° Local 11:06:56 AM GMT 05:36:56 AM Longitude 80.16836357° Altitude -72.9 meters Wednesday, 20-04-2022















Affiliated to Anna University | Approved by AICTE | Accredited by NAAC Tambaram - Velachery Main Road, Santhosapuram, Chennai-600 073. Ph: 044 22780303 | www.newprinceshribhavani.com

#### YOGA DAY - PHOTO GALLERY





#### Chennai, Tamil Nadu, India

IT BLOCK, New Prince Shri Bhavani College Of Engineering & Technology, Sembakkam, Chennai, Tamil Nadu 600073, India Lat 12.914758° Long 80.168166° 17/06/22 11:53 AM























Affiliated to Anna University | Approved by AICTE | Accredited by NAAC Tambaram - Velachery Main Road, Santhosapuram, Chennai-600 073. Ph: 044 22780303 | www.newprinceshribhavani.com

#### CULTURAL ACTIVITIES